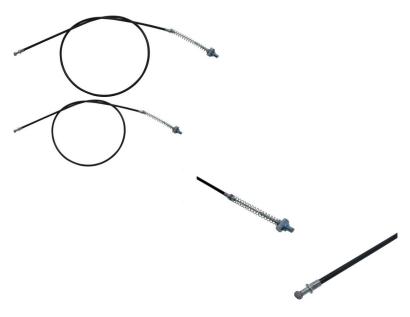

## Brake Cable - Drum Brake, 114.8cm Total Length - CBL3500 - PBC907F1

Rating: Not Rated Yet **Price** 

\$21.54

Ask a question about this product

## Description

This brake cable is most commonly (though not exclusively) used for drum brake applications on 50cc to 250cc ATVs, dirt bikes, buggies, and

gas powered scooters. This is also commonly used for front drum brake line applications in electric scooters of all sizes (36V, 48V, 60V and 72V primarily).

• Total Core Wire Length: 114.8cm

Sheath Length: 101cmLug End Length: 6.5cm

Cable Travel Length: 6.5cmCable Stop: 0.69cm

Brake Stop: 2.22cm