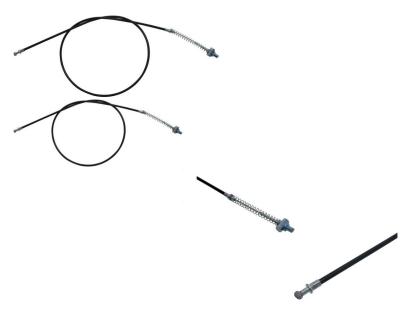

- Total Core Wire Length: 124.5cm
- Sheath Length: 110.7cmLug End Length: 6.5cm
- Cable Travel Length: 6.5cmCable Stop: 0.69cm
- Brake Stop: 2.22cm

2 / 2