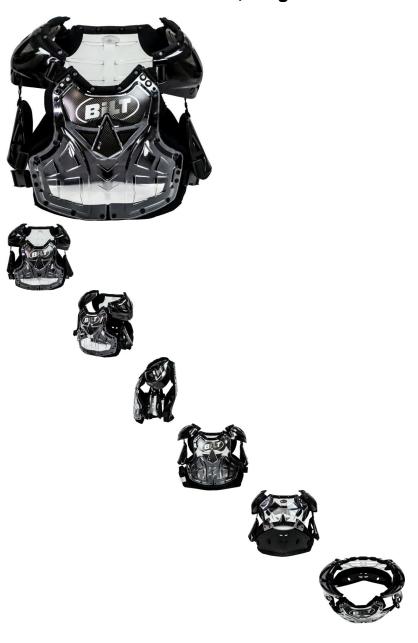

## Description

PHX Bilt-Edition chest protector. Adult Large. Features a user-friendly buckle system and adjustable strap system with quality pull-through webbed straps. Comfort foam chassis. Shoulder pads can be adjusted between 6 positions. Compatible with most neck braces. Vented for maximum airflow. This is the newest generation of PHX chest protectors which now include all-stainless steel snaps for durability and added longevity.