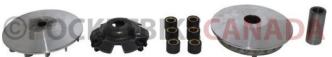

## Clutch - Variator, Honda, CF Moto, 250cc, 21 Spline - 30A3618 - PBC1225F1

Rating: Not Rated Yet **Price** 

\$82.61

Ask a question about this product

## Description

This front variator clutch is typically found in the Transmission Sub - Assembly section of several part manuals. Commonly used for but not limited to water cooled 172MM / 250cc engines. It is most popularly known for its use in Honda 250 173M, and CF Moto 172MM-B / CF250 172MM / CF259 / V3 / V5, as well as many other brands of ATVs, dirt bikes, scooters, go karts (buggies), and engines with alternative profile names.

## Manufacturer Part Numbers:

• CF Moto Part Numbers: 0130-0510A0, 172MM-B-0510A0 "TRANSMISSION ASSY"