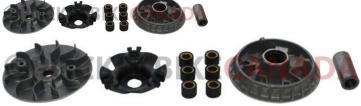

## Clutch - Variator, Honda, CF Moto, 250cc, 21 Spline - 30A3618 - PBC1225F1

Rating: Not Rated Yet **Price** 

\$82.61

Ask a question about this product

## Description

This front variator clutch is typically found in the Transmission Sub - Assembly section of several part manuals. Commonly used for but not limited to water cooled 172MM / 250cc engines. It is most popularly known for its use in Honda 250 173M, and CF Moto 172MM-B / CF250 172MM / CF259 / V3 / V5, as well as many other brands of ATVs, dirt bikes, scooters, go karts (buggies), and engines with alternative profile names.

## Manufacturer Part Numbers:

• CF Moto Part Numbers: 0130-0510A0, 172MM-B-0510A0 "TRANSMISSION ASSY"