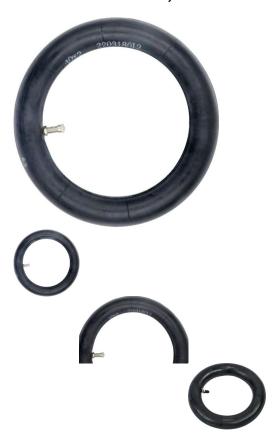

## Description

10 inch inner tube (10" Innertube) 10x2 (sometimes casually called 60/70-6.5 because of the associated tire code) with straight valve stem. Sometimes called 2.75/2.50-10. Direct replacement for SHOK Scooters Proton kick scooter (used for the 10x2.5 / 60/70-6.5 tires) as well as many other brands and models with 10 inch tires such as the Segway Ninebot Max G30, 365 Pro, Xiaomi MI3 Lite, and many more.