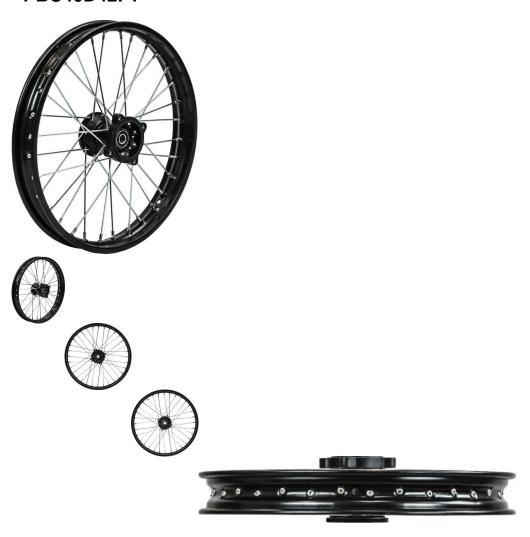

Rim - Front 17" (1.60x17), 15mm Axle, Black, Steel Dirt Bike Rim, Disk Brake - PBC40D42F1

Rating: Not Rated Yet **Price** 

\$69.63

1 / 2

MOTOSPORTS: ATV's | Dirt Bikes | Electric Scooters | Electric Bikes | PARTS - Rim -

## Description

Front steel dirt bike 17" (1.60"x17"), black rim with 15mm axle hole primarily used for 50cc to 250cc dirt bikes / pit bikes. This has become a very popular axle size in recent years with companies such as Gio, Tao Tao, YCF, Pitster Pro, Apollo, BSE, Boser, Piranha and many others shifting machines to this format.

• Placement: Front

Braking System: Disc/Rotor

Rim Size: 1.40x17Axle Mount Hole: 15mm

• Note: Both sides have same mounts

Bolt Mount Across (center to center): 66mm (2.60in)
Bolt Mount Diagonal (center to center): 96mm (3.78in)