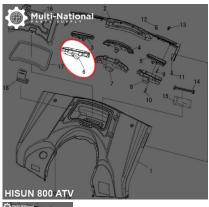

## Signal Light Housing - Right, Rear, ATV, Hisun, 800cc - 70A7681 - PBC3113F1

Rating: Not Rated Yet **Price** 

\$19.39

Ask a question about this product

Description

Rear right turning light cover. Commonly used for (but not limited to) 800cc engines, such as the Hisun 800cc 4x4 ATVs, as well as many other

clones, rebrands and similar displacement machines.

These machines are commonly manufactured by Chongqing Huansong Industries (Group) Co., Ltd. and distributed by a range of exporters, importers and distributors under such brands as: Hisun, Bennche, Coleman, Massimo, Qlink, Menards Yardsport, Big Muddy, Powermax, Nordik, TSC, Rural King, Cub Cadet, Excalibur, US Titan / Supermach, Precision, JMC and many others.

Common Hisun model names are primarily listed as variations of "Hisun 800cc ATV", "Hisun HS800ATV" and "HSUN HS800 E-mark EFI". Common listed Hisun signal light housing part number is 82562-118-0000 and ERP part number is 82562-118-0000. Also applies to some other variations of Hisun models.

• Manufacturer PN: 82562-118-0000

2 / 2