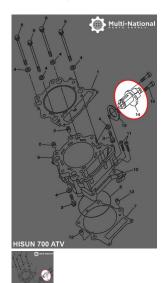

## Timing Chain Adjuster - ATV, Hisun, 700-800cc - 70A9570 - PBC1179F1

Rating: Not Rated Yet **Price** 

\$30.88

Ask a question about this product

1 / 2

## Description

Timing chain adjuster. Commonly used for (but not limited to) 700cc and 800cc engines, such as the Hisun 700cc and Hisun 800cc 4x4 ATVs, as well as many other clones, rebrands and similar displacement machines.

Common Hisun model names are primarily listed as variations of "Hisun 700cc ATV", "Hisun HS700ATV", "HSUN HS700 E-mark EFI", "Hisun 800cc ATV", "Hisun HS800ATV" and "HSUN HS800 E-mark EFI". Common listed Hisun timing chain adjuster part number is 14500-007-0000 and ERP part number is 14500-007-0000. Also applies to some other variations of Hisun models.

• Manufacturer PN: 14500-007-0000