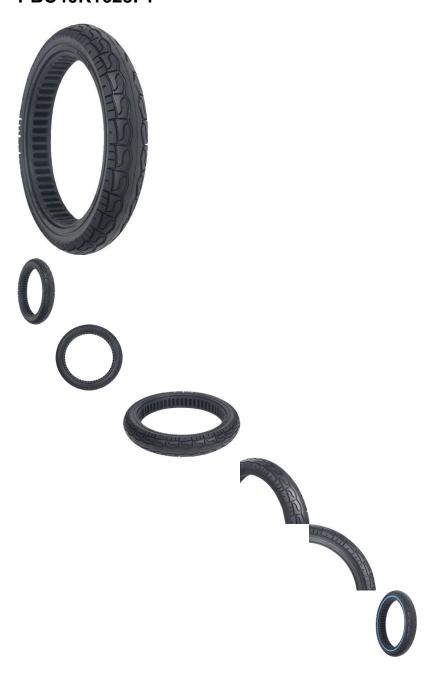

Tire - 16x2.5, Line Honeycomb, Solid, Rim Groove Width 38mm - PBC40K1625F1

Rating: Not Rated Yet **Price** 

\$51.31

MOTOSPORTS: ATV's | Dirt Bikes | Electric Scooters | Electric Bikes | PARTS - Tire -

Ask a question about this product

## Description

Solid tire, 16x2.5 size, rim groove width 38mm, inner diameter 26.7cm (10.5 inch), outer diameter 35.5cm (14 inch). Line honeycomb construction. Advantages include puncture-proof operation and no-need-to-inflate maintenance. Honeycomb tire engineering provides the reliability of a solid tire while also contributing additional shock absorption and suspension characteristics during operation. Commonly used for E-bikes, E-Scooters and general E-mobility.