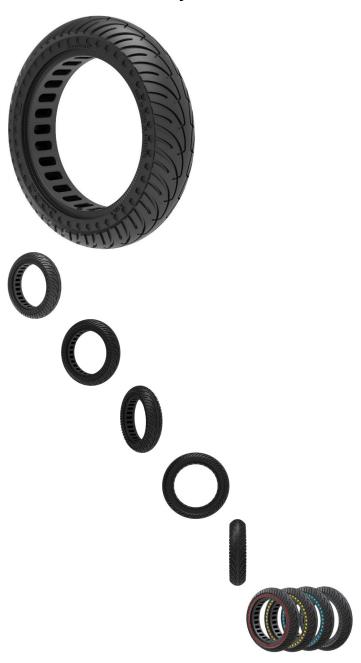

## Description

Solid tire, 8.5x2 size, bihoneycomb construction. Advantages include puncture-proof operation and no-need-to-inflate maintenance. Honeycomb tire engineering provides the reliability of a solid tire while also contributing additional shock absorption and suspension characteristics during operation. Commonly used for kick scooters, hoverboards and E-mobility products. Rim Groove: 36.4 mm Inner diameter: 13.9 cm (5.47 inch) Outer diameter: 21.0 cm (8.26 inch)