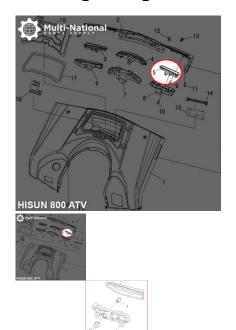

## Turn Signal Light - Rear, Left, ATV, Hisun, 800cc - 70A7480 - PBC3089F1

Rating: Not Rated Yet **Price** 

\$143.67

Ask a question about this product

1 / 2

## Description

Rear left turn light. Commonly used for (but not limited to) 800cc engines, such as the Hisun 800cc 4x4 ATVs, as well as many other clones, rebrands and similar displacement machines.

These machines are commonly manufactured by Chongqing Huansong Industries (Group) Co., Ltd. and distributed by a range of exporters, importers and distributors under such brands as: Hisun, Bennche, Coleman, Massimo, Qlink, Menards Yardsport, Big Muddy, Powermax, Nordik, TSC, Rural King, Cub Cadet, Excalibur, US Titan / Supermach, Precision, JMC and many others.

Common Hisun model names are primarily listed as variations of "Hisun 800cc ATV", "Hisun HS800ATV" and "HSUN HS800 E-mark EFI". Common listed Hisun turn signal light part number is 35410-118-0000 and ERP part number is 35410-118-0000. Also applies to some other variations of Hisun models.