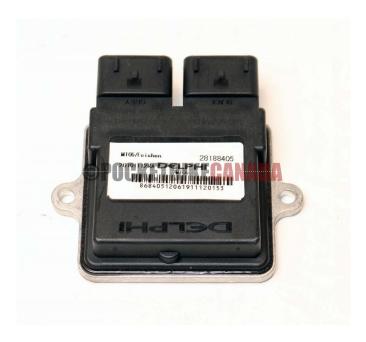

## Control Module 800cc UTV - ECU / ECM DELPHI MT05-PBC4901

Control Module for Ranger 800cc UTV - G8020039 DELPHI MT05

Rating: Not Rated Yet **Price** 

\$220.01

1 / 2

Ask a question about this product

Description Control Module for Ranger 800cc UTV - G8020039 - DELPHI MT05 .

The Delphi MT05 Engine Control Module (ECM) Series is a family of electronic devices that assist the control of engine management systems for small engines by instantaneously measuring multiple events enabling "real time" adjustments of fuel, air and spark to help the engine operate efficiently, reliably and economically. The MT05 ECM Series offers manufacturers a low cost solution for 1-cylinder and 2-cylinder engine control, especially those that must meet Euro 3 emissions standards. The Delphi MT05 ECM Series features an up-integrated design that reduces weight and wiring, and its small package size enables chassis mounting flexibility. Will work with several vehicles, not exclusive to: