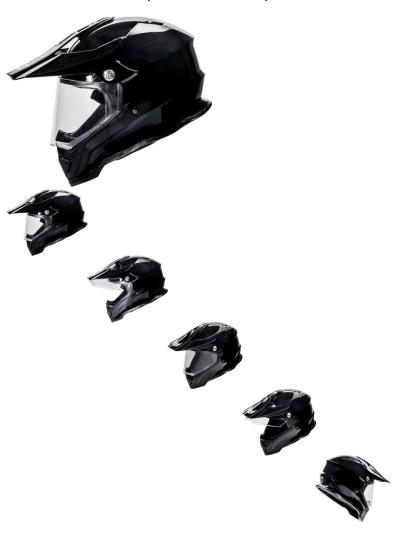

## Description

The PHX Drift Edition motocross helmet is the next level of advanced open-face hybrid helmet systems.

PHX exclusive 10-point Rapid Air ventilation system provides maximum air transfer with built-in dust filtering and moisture reduction.