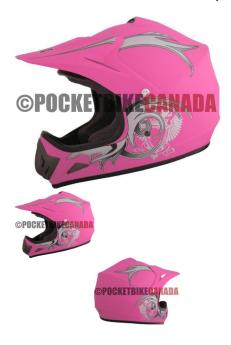

## PHX Zone 3 - Premiere, Flat Pink, XXS

Rating: Not Rated Yet **Price** 

\$58.75

Ask a question about this product

Description

The PHX Zone 3 motocross helmet is amongst the lightest helmets in its class. Advanced ABS structure, trea ted hardware and advanced moisture/heat resistant adhesives yield a performance blend of durability and lightweight construction.